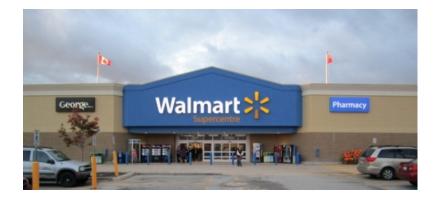

#### Hypermarket Gallery

ICS(

- Typically GLA between 10,000 30,000sqm
- Has dominant retail offer combining supermarket and discount and/or department store
- Best examples are Carrefour and Walmart
- Limited range of speciality shops to support main anchor. Generally between 10 – 50 retailers
- Convenience is key.
- Small and limited food offer
- Limited entertainment offer
- Large amount of car-parking