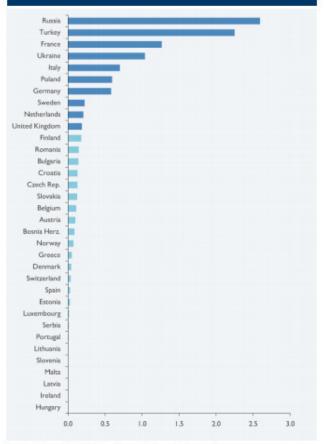

#### Facts & Figures

- 1. Retail sales data hard to ascertain now due to on-line influence.
- 2. In 2013, Central & Eastern Europe accounted for 70% of all new retail shopping centre additions to the market.
- 3. Total European market GLA is 154,000,000sqm at 1 Jan 2014.
- 4. France largest GLA market size at 17,300,000sqm. Next is UK ay 16,930,000sqm and finally Russia at 16,876,000sqm.
- 5. Russia is forecasted to lead by GLA in coming years.
- 6. What can we draw from this data?