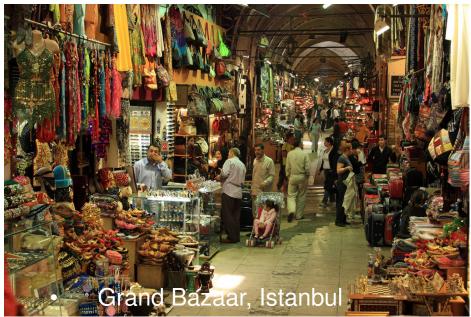

## **Origins of Shopping Centres - Historical**

- Oldest is thought to be Trajan's Market, Rome. Circa 110AD.
- Grand Bazaar Istanbul circa 1460AD. 3,000 shops covering 61 streets.

**European Retail Property School** 