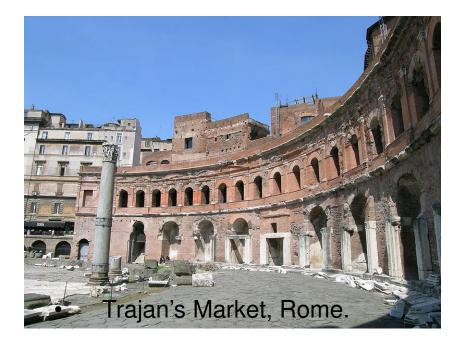

## **Origins of Shopping Centres - Historical**

- Oldest is thought to be Trajan's Market, Rome. Circa 110AD.
- Grand Bazaar Istanbul circa 1460AD. 3,000 shops covering 61 streets.

**European Retail Property School** 