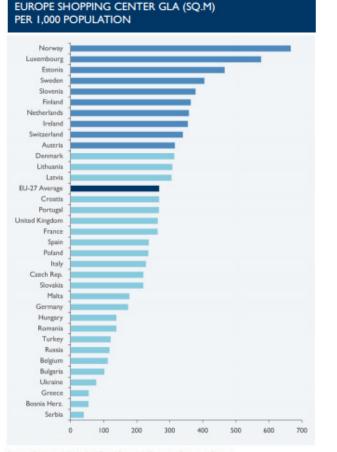

#### Facts & Figures

- 1. Retail sales data hard to ascertain now due to on-line influence.
- 2. In 2013, Central & Eastern Europe accounted for 70% of all new retail shopping centre additions to the market.
- 3. Total European market GLA is 154,000,000sqm at 1 Jan 2014.
- 4. France largest GLA market size at 17,300,000sqm. Next is UK ay 16,930,000sqm and finally Russia at 16,876,000sqm.
- 5. Russia is forecasted to lead by GLA in coming years.
- 6. What can we draw from this data?