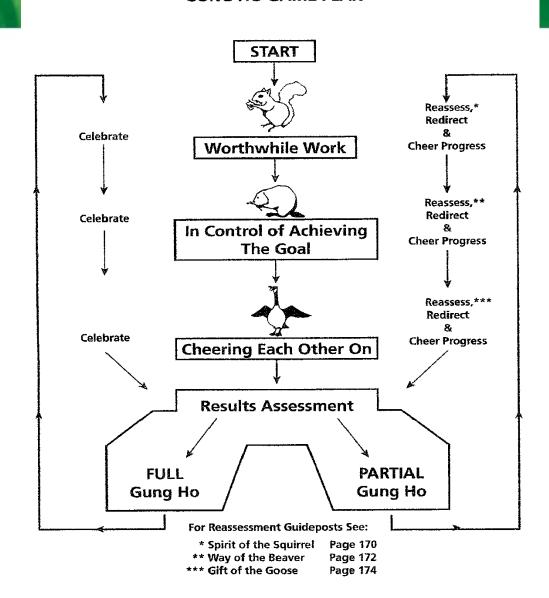

## THE SPIRIT OF THE SQUIRREL FULLFILLS GOD'S PLAN FOR THE FOREST

> KNOWING WE MAKE THE WORLD

"A BETTER PLACE"

> EVERYONE WORKS TOWARDS

"SHARED GOAL"

> "VALUE" GUIDES

ALL PLANS, DECISIONS AND ACTIONS

#### THE WAY OF THE BEAVER

FULLFILLS GOD'S PLAN FOR THE BEAVER
IN CONTROL OF ACHIEVING THE GOAL

- > A PLAYING FIELD WITH CLEARLY MARKED TERRITORY
- >THOUGHTS, FEELINGS, NEEDS AND DREAMS ARE RESPECTED AND ACTED UPON
- >ABLE BUT CHALLENGED

## THE GIFT OF THE GOOSE CHEERING EACH OTHER ON

- ➤ ACTIVE OR PASSIVE CONGRATULATIONS MUST BE TRUE (Timely, R esponsive, U nconditional, E nthusiastic)
- > NO SCORE, NO GAME AND CHEER THE PROGRESS

 $E = MC^2$ 

ENTHUSIASM EQUALS MISSION TIMES CASH AND CONGRATULATIONS

THE GIFT OF GOOSE IS GOD'S GIFT WE GIVE EACH OTHER

#### **GUNG HO GAME PLAN**